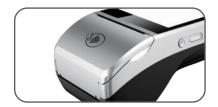

5MP auto-focus camera for supporting 1D/2D code payment.

High-speed thermal printer for receipt printing.

5-inch capactive touchscreen for the optimum interface experience.