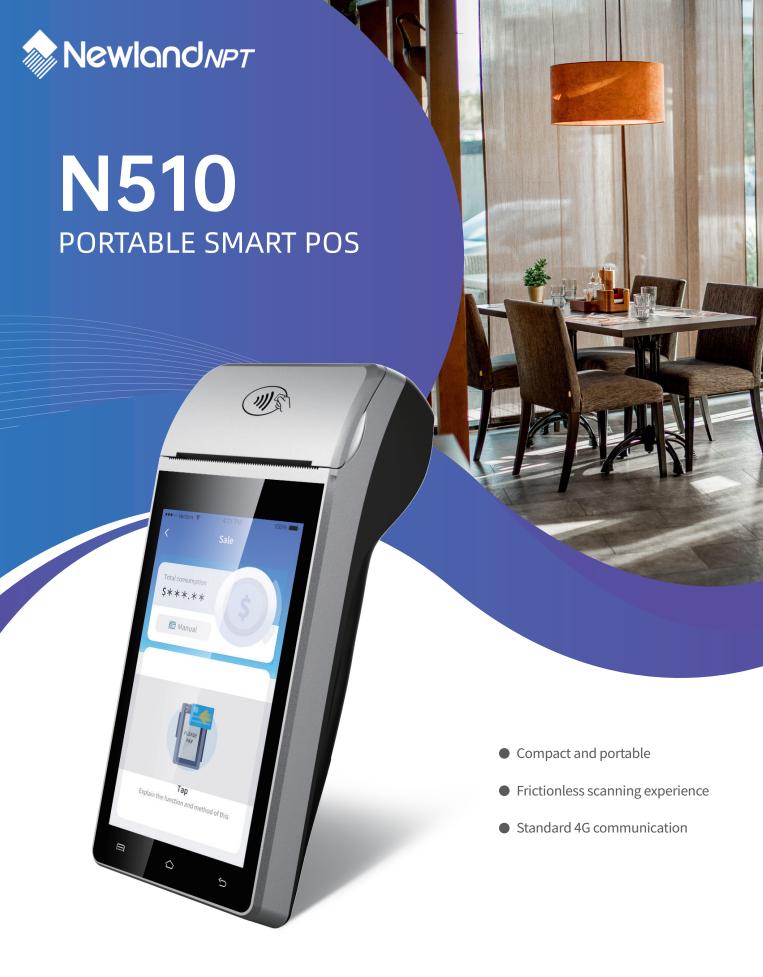

5MP auto-focus camera for supporting 1D/2D code payment.

High-speed thermal printer for receipt printing.

5-inch capactive touchscreen for the optimum interface experience.