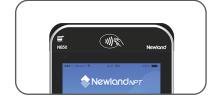

High-speed thermal printer fits 58mm paper roll.

① Please contact Newland NPT sales representative for the latest certification status.

Integrated high resolution camera to support 1D/2D code payment.

Multiple peripherals connectivity, providing abundant possibilities of extension.