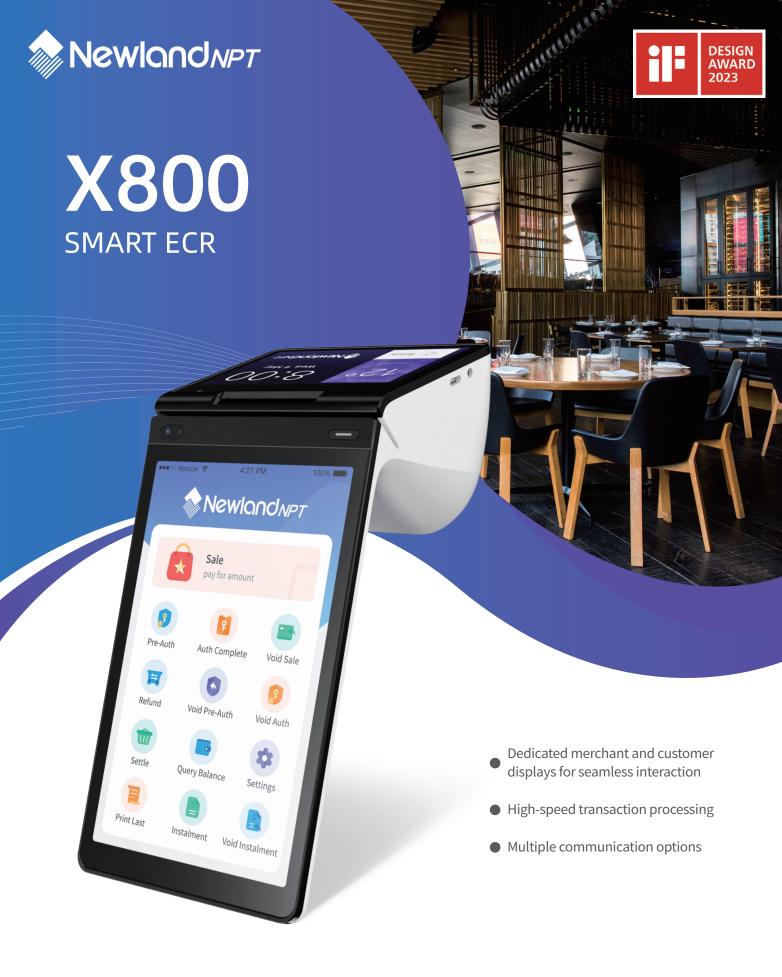

Compact size and ergonomic form factor for optimized usage.

① Please contact Newland NPT sales representative for the latest certification status.

Intuitive card insertion and swipe for both customer and merchant.