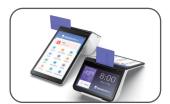

Large paper reel for high transaction volumes.

Optional docking station with rich peripherals,
Placement flexible